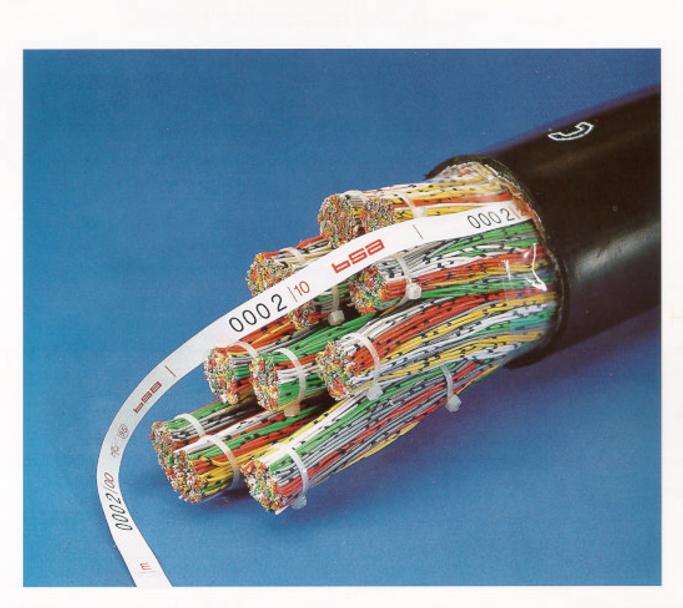

# Hostaphan cable-integrated measuring tapes solve longitudinal measuring problems

The Hostaphan cable-integrated measuring tape is

the first measuring tape on a plastic basis.

- very low length tolerances
- tested and accepted by the Physikalisch Technisches Bundesamt (Federal hysical-**Technical Institute)**
- problem-free processing without special technical equipment
- makes time-consuming verification unnecessary
- can also accommodate manufacturer's name, country of origin and year.

#### Instructions for Use

The Hostaphan cable-Integrated measuring tape must run in longitudinal direction into the cable from the slightly tensioned roll. The maximum tensile stress must not exceed 3 N (300 gf). Brief overloads of several times this value, such as may occur in the course of production, are withstood by the tape without breaking. In practice, the tensile stress is approx 0.8 to 2.0 N. Tests have shown that the cable measuring tape must be placed under a bundling film.